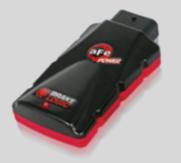

## DIGITAL POWER ELECTRONIC MODULES

Sprint Booster® Increases Accelerator Response

Shift Logic®

Scorcher<sup>®</sup> BLUE Bluetooth<sup>®</sup> Power Module. Use the App!

Brake Logic<sup>®</sup> Increases Engine Braking

#### **Real POWER at Your Fingertips**

Up your power and haul heavy loads with custom tunes, plug-and-play power modules, and digital gauge displays. Use our in-depth displays and data loggers to monitor your vehicle's health and keep it operating at optimal performance levels.

Reduces Transmission Slippage

282.8 12.47

aFo

19

SCARIER

. . . .

Scorcher<sup>®</sup> GT/HD Plug & Play Power Module

aFepower.com