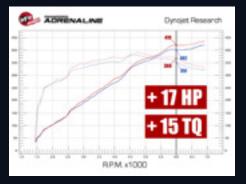

#### We wouldn't do it if it didn't make POWER.

Test results on aFe's Dynojet dyno showed power gains across the power band, topping out at +17 HP and +15 lb-ft torque at 6,000 rpm. Testing was conducted on a 2020 Mustang 5.0 comparing stock and the aFe Power BTB (all tests conducted using 91-octane fuel). No other modifications to the vehicle were made, so imagine the potential when you add in other performance enhancing products such as a cold air intake, tuner and cat-back exhaust! By the way, for you truck enthusiasts, this product also fits the F-Series (see website for exact vehicle fitment).