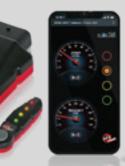

## DIGITAL POWER ELECTRONIC MODULES

Sprint Booster® Increases Accelerator Response

Shift Logic®

Scorcher<sup>®</sup> BLUE Bluetooth<sup>®</sup> Power Module. Use the App!

Brake Logic<sup>®</sup> Increases Engine Braking

#### **Real POWER at Your Fingertips**

Up your power and haul heavy loads with custom tunes, plug-and-play power modules, and digital gauge displays. Use our in-depth displays and data loggers to monitor your vehicle's health and keep it operating at optimal performance levels.