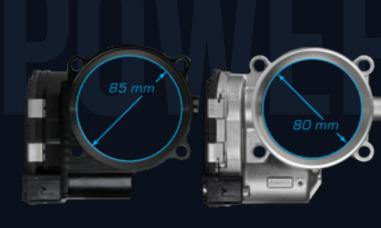

#### The Heart of the Body.

To address any performance concerns such as rough idling or check engine lights (CEL's), aFe chose to use OEM electronics and gearing mechanism to ensure proper function and connectivity. Again, the 85mm throttle body does not require any custom tuning: it works well right out of the box.

# **85MM BILLET THROTTLE BODY**

How did we do it? Not only did we increase the bore diameter from the stock 80 mm to 85 mm, we redesigned the throttle body from the ground up, aerodynamically improving the air flow path.