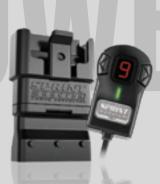

## DIGITAL POWER ELECTRONIC MODULES

Sprint Booster® Increases Accelerator Response

Shift Logic®

Scorcher<sup>®</sup> BLUE Bluetooth<sup>®</sup> Power Module. Use the App!

Brake Logic<sup>®</sup> Increases Engine Braking

#### **Real POWER at Your Fingertips**

Up your power and haul heavy loads with custom tunes, plug-and-play power modules, and digital gauge displays. Use our in-depth displays and data loggers to monitor your vehicle's health and keep it operating at optimal performance levels.