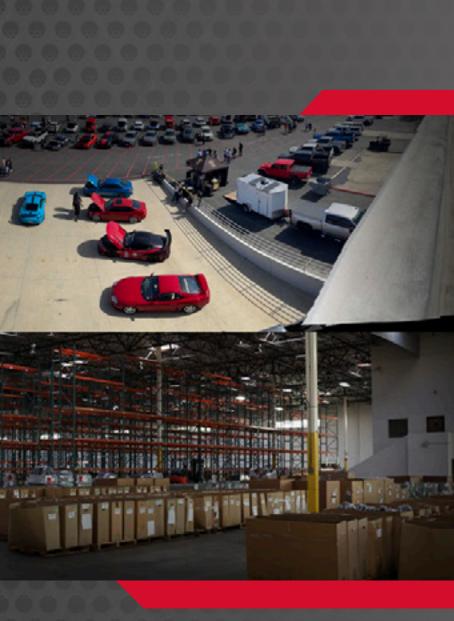

### 23 YEARS LATER, NOW ON OUR THIRD EXPANSION

### aFe POWER's 23rd anniversary is highlighted

by recently acquiring a new 127,000 square foot building, only a short distance away from our Corona, CA facility. Our taste for pushing the limits kept us going- it's what innovation is all about.

Throughout the years, we've overcome obstacles, from the risks of starting a new business to the 2008 recession. Despite the pandemic and recent years that challenged us all, we persevered with optimism, teamwork, and strategy. Even with all these challenges, we have continued to grow, exceeding the capacity of our existing buildings. Acquiring this greater building enables our operations to match our growth, with the cumulation of our facilities now covering over 300,000 square feet.