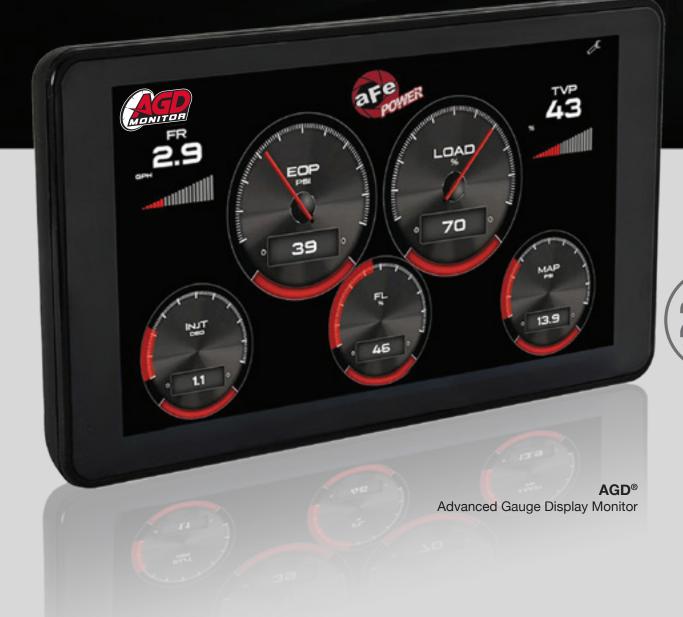

## DIGITAL POWER ELECTRONIC MODULES

Sprint Booster® Increases Accelerator Response

Shift Logic®

Scorcher<sup>®</sup> BLUE Bluetooth<sup>®</sup> Power Module. Use the App!

Brake Logic<sup>®</sup> Increases Engine Braking

#### **Real POWER at Your Fingertips**

Up your power and haul heavy loads with custom tunes, plug-and-play power modules, and digital gauge displays. Use our in-depth displays and data loggers to monitor your vehicle's health and keep it operating at optimal performance levels.